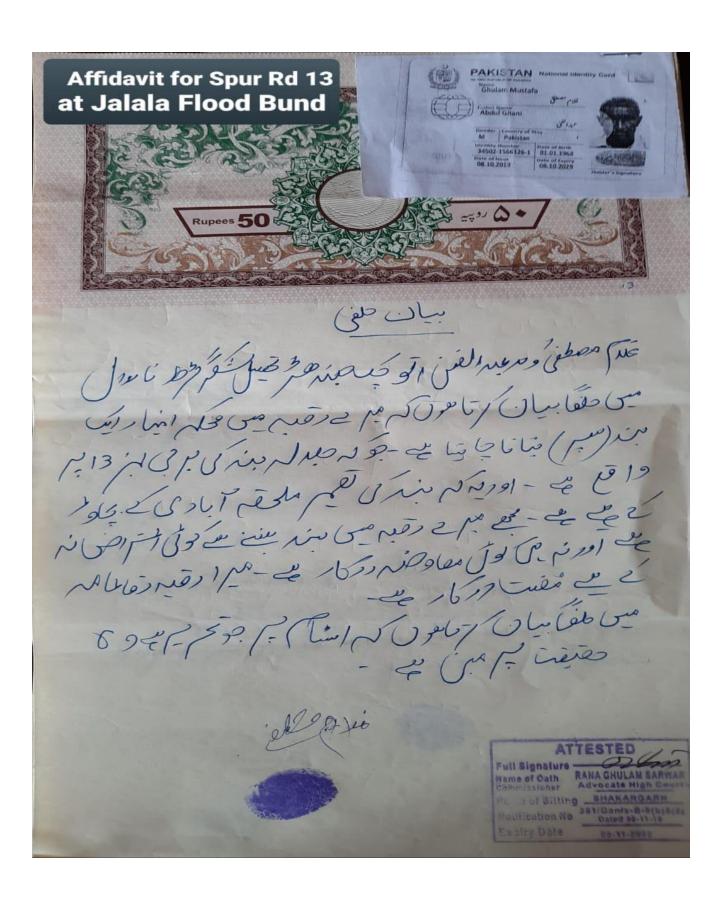

#### IV. Brief sub-project description

- 8. NDRMF completed an accreditation process in the month of March –September 2019. After the accreditation process and compliances check total 18 sub-projects under Batch I and Batch II were approved. All these projects were under category "C" in respect to involuntary resettlement and indigenous people categorization of Safeguard Policy Statement (SPS 2009) and as per Environmental Social Management System (ESMS) categorization of NDRMF. None of these projects approved under Batch I and II involved any land acquisition, resettlement impacts and displacement of any individuals or communities living around project areas. These projects mostly involve building disaster resilience and flood management structures on barren land owned and possessed by the respective governmental department.
- 9. In the first batch (Batch-I), a total of eight projects worth PKR 2.79 billion (USD 23 million) were approved by the BoD on 19 March 2019. NDRMF is providing financing of up to PKR 1.94 billion (USD 15.96 million), which makes a total of 69% of the projects cost. The projects being financed in the first batch will reduce risks against perils like, earthquakes, floods (fluvial and flash), landslides, and droughts. The focus of interventions is on Multi Hazard Vulnerability Risk Assessment (MHVRAs), early warning systems, retrofitting of public buildings, flood protection structures, drought mitigation, slope stabilization, Community Based Disaster Risk Management (CBDRM) and School Based Disaster Risk Management (SBDRM). Grant Implementation Agreements for these projects have been signed with the National Disaster Management Authority (NDMA), Punjab Irrigation Department (PID), Pakistan Red Crescent Society (PRCS), Islamic Relief Pakistan (IRP) and a joint venture of Aga Khan Foundation (AKF) & Aga Khan Planning & Building Services (AKPBS).
- 10. In the second batch (Batch-II), eleven projects worth PKR 5.54 billion (USD 35 million) were approved by the BoD on 20 September 2019. The projects being financed in the second batch include activities related to Flood Protection Works, Tsunami & Earthquake Early Warning System (EWS), Landslide Control Management, Emergency Response Services, Weather Radar System, Drought Mitigation, CBDRM and SBDRM. There were two non-public sector FIP projects (i.e. Muslim Aid Pakistan & Pakistan poverty Alleviation Fund) and eight non-public sector FIP projects (i.e. Punjab Irrigation Department, Sindh Irrigation Department, Sind Disaster Management Authority, (Gilgit Baltistan) GB Disaster Management Authority & GB prison department (Recue-1122), AJK communication and works department and Pakistan Metrological Department.
- 11. NDRMF provides a matching grant of 70% of total cost of the proposed project and rest 30% cost is arranged by FIP by its own resources. The first and second tranches of financial assistance were provided to Public and non-public sector FIPs after approval from NDRMF board during May 2019 to April 2020 by NDRMF board. During first half of the year, Fund Implementing Partners (FIPs) were working on the planning and designing of the sub-projects but due to COVID19-pandemic all the activities were suspended and FIPs were restricted only to planning and designing of the projects as site identification of flood protection bunds, building analysis in case of retrofitting of building sub-project and printing of training materials for of CBDRM trainings. In CBDRM trainings supported by NDRMF, communities are imparted trainings to cover up themselves during disaster. CBDRM activities mostly involved are trainings, plans, measure and programs to reduce disaster risks which are designed and implemented by people living in, at-

- III. In case of non-compliance assist FIPs on preparation a time bound Corrective Action Plan and ensure its effective implementation; Conduct outreach on the safeguards requirements and processes under the ESMS and provide training and capacity-building to NDRMF FIPs.
- IV. Conduct periodic monitoring and prepare monitoring reports in accordance with the ESMS.
- V. Provide support in training internal staff of NDRMF and FIPs on ESMS requirements;
- VI. Ensure disclosure of social safeguards documents (such as DDRs VLD report) and social monitoring reports in the NDRF website.
- VII. Prepare semi-annual social safeguards monitoring report for submission to the Funding Source.
- 30. The safeguard unit of NDRMF also extends guidance to all FIPs in implementation of subprojects and compliance with safeguard requirements of ESMS. Guidance is also provided in securing land through voluntary donation in accordance with approved VLD framework. VLD proformas and policy documents were prepared and shared with FIPs. VLD proformas were translated in Urdu. FIPs staff was imparted trainings for filling of VLD proformas and collecting of revenue record. The unit undertakes periodic field visits of subprojects for assessment and compliance of social safeguard requirements before lockdown.
- 31. However, execution of the projects is primarily responsibility of the partner FIPs. It is clearly stated in the Grant Implementation Agreement (GIA) that FIP will ensure social safeguard policies of ADB / NDRMF in the true letter and spirit.
- 32. FIPs being the executor of the project has to take into account and follow all social safeguard requirements in the field. FIPs has to share VLD stamp papers or land certificate regarding land ownership and has to ensure that land of construction site is free of all incumbency and FIPs are sharing all the required documents with NDRMF before start of civil work.
- 33. FIPs are engaging the communities in consultation and negotiation for designing of the civil structures and need of the civil structures. FIPs are facilitating the communities in identifying the disaster mitigation project, demarcation of the land and completion of social safeguard requirements for each sub project. NDRMF social safeguard staff is facilitating, guiding and assisting the FIPs staff for compliance activities on every stage of the sub project.