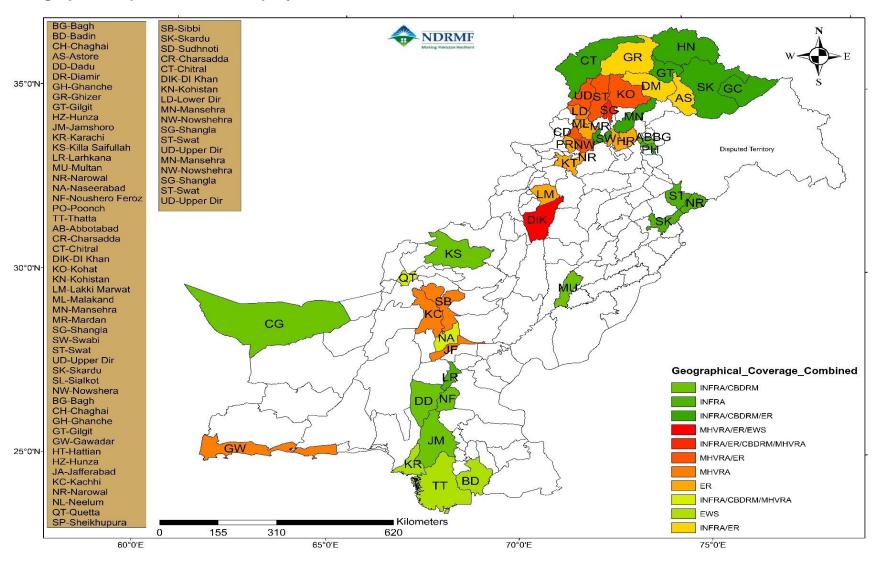

### **Geographical Spread of the Sub-projects**

risk communities, based on their urgent needs and capacities. CBDRM also covers the plans to manage disaster management activities; before, during and after a disaster.

- 12. The only FIP that carried out physical work on its 4 flood protection bunds was the Punjab Irrigation Department (PID). It started work on (i) Hajipur Guggran (ii) Bein Nullah (iii) Jalala flood protection and (iv) Old Deg Nullah flood management project. All these subprojects are completely free from any (Land Acquisition Resettlement) LAR impacts or issues and were classified as C for involuntary resettlement (IR) and Indigenous Peoples (IP).
- 13. To mitigate the impacts of frequently occurring disasters in the country, National Disaster Risk Management Fund (NDMA) proposed a project, for hazard profiling i.e. Multi-Hazard Vulnerability Risk Assessment (MHVRA). Under this project, NDMA planned to carry out MHVRA studies for seven districts of Baluchistan and eight Districts of Khyber Pakhtunkhwa (KPK). These seven districts in Baluchistan are (i) Gwadar (ii) Quetta (iii) Karachi/ Bolan (iv) Nasirabad (v) Sibi (vi) Sohbat Pur and (vii) Jaffar Abad while eight districts in Khyber Pakhtunkhwa are (i) D.I. Khan (ii) Lower Dir (iii) Upper Dir (iv) Charsadda (v) Kohistan (vi) Nowshera (vii) Swat (viii) Shangla. After the outbreak of COVID 19 in the country, NDMA was primary respondent of it along with lockdown throughout the country. Therefore NDMA could not initiate any of these studies in the field, and now planning to conduct field studies during the first quarter of 2021.
- 14. Public and Works department of government Azad Jammu & Kashmir was allotted with the only project on landslide management considering the hilly train and geological structure of AJK. P&W department identified most vulnerable sites in the area as below,
  - I. Dhalkot, Arja-Tian Road in Poonch District
  - II. Azad Pattan, Azat pattan- Rawalakot Road in Poonch District
  - III. Guin River, Azad Pattan-Rawalakot Road Poonch District
  - IV. Mangbagri-Arja Bagh Road Bagh District
- 15. The project is still in initial phase as P&W department of Azad Jammu & Kashmir AJK is still in design and planning phase of proposed sub-project. Contractor may be mobilized at end of first quarter of 2021, however, no land acquisition or resettlement is involved in this project and this is category "C" project according to IR and IP.