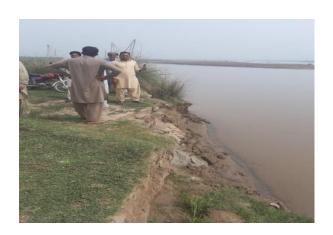

## D. Progress on Voluntary Land Donation (VLD)

- 23. All sub-projects under Batch I and II approved by NDRMF board are category "C" for IR and IP as no LAR issues or impacts are involved in these projects. In some cases, small pieces of land (mostly less than 1/2 kanal-2722.5 sqm) is required for project construction. This land is obtained through VLD on the request of the concerned community. In all VLD related cases, the donated land is waste land falling in the river or flood channels bed.
- 24. For VLD, NDMRF prepared a VLD framework in accordance with SPS's guidelines and template on VLD. The framework was jointly discussed with ADB PRM team and after addressing ADB's comments approved for application on all cases of subprojects with the communities willing to donate land in accordance with VLD framework. The VLD proformas have been drafted in Urdu and English and shared with concerned FIPs for processing in consultation with concerned community members and their willingness to donate with signed undertaking on judicial papers

confirming donation of land strictly in accordance with the requirements of approved VLD framework.

- 25. Presently non-public sector FIPs are collecting voluntary land donation forms from the landowners along with CNIC copies and land record copies for the subprojects listed in table in table serial numbers 5 to 8, 13, 17 and 18. There are few instances whereby public departments also need VLD for very small portion of land. Such instances includes Bein Nulah Project of PID where VLD is required. PID has already obtained VLD certificates from the owners along with land record. These certificates and land records were submitted to NDRMF for reference as per social safeguard requirements.
- 26. Non Public Sector FIPs are presently engaged in collection of VLD Stamp Papers and revenue records. As mentioned in Table-1 at serial No. 6, 7,8,12 and 13. These FIPs may complete this exercise by mid of February tentatively by 15-02- 2021 because presently design consultants are engaged in designing of proposed civil structures and these are yet to be finalized. On the other hand FIPs Safeguard staff can collect the VLD Stamp Papers after completion of civil structures designs.
- 27. In cases where non-public FIPs sub-projects i.e. flood management project and building retrofitting are laying on state land. In the case non-public FIPs have to get land ownership certificate and No objection certificate (NOC) from the relevant government department or competent revenue authority and FIPs are working on it.
- 28. The progress on VLD during reporting period discussion and submitted to NDRMF is illustrated in the following table-2:

- III. In case of non-compliance assist FIPs on preparation a time bound Corrective Action Plan and ensure its effective implementation; Conduct outreach on the safeguards requirements and processes under the ESMS and provide training and capacity-building to NDRMF FIPs.
- IV. Conduct periodic monitoring and prepare monitoring reports in accordance with the ESMS.
- V. Provide support in training internal staff of NDRMF and FIPs on ESMS requirements;
- VI. Ensure disclosure of social safeguards documents (such as DDRs VLD report) and social monitoring reports in the NDRF website.
- VII. Prepare semi-annual social safeguards monitoring report for submission to the Funding Source.
- 30. The safeguard unit of NDRMF also extends guidance to all FIPs in implementation of subprojects and compliance with safeguard requirements of ESMS. Guidance is also provided in securing land through voluntary donation in accordance with approved VLD framework. VLD proformas and policy documents were prepared and shared with FIPs. VLD proformas were translated in Urdu. FIPs staff was imparted trainings for filling of VLD proformas and collecting of revenue record. The unit undertakes periodic field visits of subprojects for assessment and compliance of social safeguard requirements before lockdown.
- 31. However, execution of the projects is primarily responsibility of the partner FIPs. It is clearly stated in the Grant Implementation Agreement (GIA) that FIP will ensure social safeguard policies of ADB / NDRMF in the true letter and spirit.
- 32. FIPs being the executor of the project has to take into account and follow all social safeguard requirements in the field. FIPs has to share VLD stamp papers or land certificate regarding land ownership and has to ensure that land of construction site is free of all incumbency and FIPs are sharing all the required documents with NDRMF before start of civil work.
- 33. FIPs are engaging the communities in consultation and negotiation for designing of the civil structures and need of the civil structures. FIPs are facilitating the communities in identifying the disaster mitigation project, demarcation of the land and completion of social safeguard requirements for each sub project. NDRMF social safeguard staff is facilitating, guiding and assisting the FIPs staff for compliance activities on every stage of the sub project.