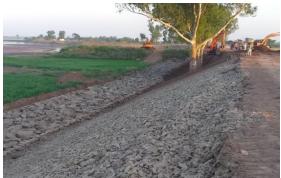

#### IV. Brief sub-project description

- 8. NDRMF completed an accreditation process in the month of March –September 2019. After the accreditation process and compliances check total 18 sub-projects under Batch I and Batch II were approved. All these projects were under category "C" in respect to involuntary resettlement and indigenous people categorization of Safeguard Policy Statement (SPS 2009) and as per Environmental Social Management System (ESMS) categorization of NDRMF. None of these projects approved under Batch I and II involved any land acquisition, resettlement impacts and displacement of any individuals or communities living around project areas. These projects mostly involve building disaster resilience and flood management structures on barren land owned and possessed by the respective governmental department.
- 9. In the first batch (Batch-I), a total of eight projects worth PKR 2.79 billion (USD 23 million) were approved by the BoD on 19 March 2019. NDRMF is providing financing of up to PKR 1.94 billion (USD 15.96 million), which makes a total of 69% of the projects cost. The projects being financed in the first batch will reduce risks against perils like, earthquakes, floods (fluvial and flash), landslides, and droughts. The focus of interventions is on Multi Hazard Vulnerability Risk Assessment (MHVRAs), early warning systems, retrofitting of public buildings, flood protection structures, drought mitigation, slope stabilization, Community Based Disaster Risk Management (CBDRM) and School Based Disaster Risk Management (SBDRM). Grant Implementation Agreements for these projects have been signed with the National Disaster Management Authority (NDMA), Punjab Irrigation Department (PID), Pakistan Red Crescent Society (PRCS), Islamic Relief Pakistan (IRP) and a joint venture of Aga Khan Foundation (AKF) & Aga Khan Planning & Building Services (AKPBS).
- 10. In the second batch (Batch-II), eleven projects worth PKR 5.54 billion (USD 35 million) were approved by the BoD on 20 September 2019. The projects being financed in the second batch include activities related to Flood Protection Works, Tsunami & Earthquake Early Warning System (EWS), Landslide Control Management, Emergency Response Services, Weather Radar System, Drought Mitigation, CBDRM and SBDRM. There were two non-public sector FIP projects (i.e. Muslim Aid Pakistan & Pakistan poverty Alleviation Fund) and eight non-public sector FIP projects (i.e. Punjab Irrigation Department, Sindh Irrigation Department, Sind Disaster Management Authority, (Gilgit Baltistan) GB Disaster Management Authority & GB prison department (Recue-1122), AJK communication and works department and Pakistan Metrological Department.
- 11. NDRMF provides a matching grant of 70% of total cost of the proposed project and rest 30% cost is arranged by FIP by its own resources. The first and second tranches of financial assistance were provided to Public and non-public sector FIPs after approval from NDRMF board during May 2019 to April 2020 by NDRMF board. During first half of the year, Fund Implementing Partners (FIPs) were working on the planning and designing of the sub-projects but due to COVID19-pandemic all the activities were suspended and FIPs were restricted only to planning and designing of the projects as site identification of flood protection bunds, building analysis in case of retrofitting of building sub-project and printing of training materials for of CBDRM trainings. In CBDRM trainings supported by NDRMF, communities are imparted trainings to cover up themselves during disaster. CBDRM activities mostly involved are trainings, plans, measure and programs to reduce disaster risks which are designed and implemented by people living in, at-