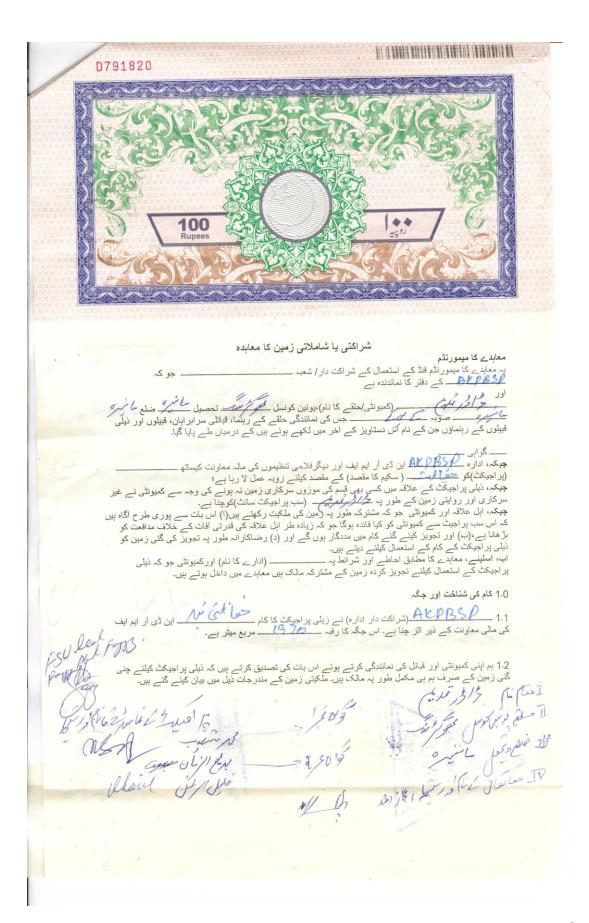

### **E.** Institutional Arrangements

- 29. Successful implementation of social safeguard compliances and monitoring of safeguard compliances in the field is prime responsibility of NDFMF Social safeguard team. Social and Gender unit (SGU) of NDRMF has to perform following institutional responsibilities:
  - I. NDRMF social Safeguards & Gender Unit (SGU) is responsible to conduct social safeguards, social protection due diligence of the subproject appraisal, monitoring and reporting. The unit is responsible for implementation of all aspects of ESMS.
  - II. SGU unit looks after monitoring and evaluation, in accordance with the ESMS to ensure that required social safeguard documents i.e. Due Diligence Reports (DDRs), VLD report or LARPs/RPs, and Indigenous People Plan (IPPs) as required are prepared.

- III. In case of non-compliance assist FIPs on preparation a time bound Corrective Action Plan and ensure its effective implementation; Conduct outreach on the safeguards requirements and processes under the ESMS and provide training and capacity-building to NDRMF FIPs.
- IV. Conduct periodic monitoring and prepare monitoring reports in accordance with the ESMS.
- V. Provide support in training internal staff of NDRMF and FIPs on ESMS requirements;
- VI. Ensure disclosure of social safeguards documents (such as DDRs VLD report) and social monitoring reports in the NDRF website.
- VII. Prepare semi-annual social safeguards monitoring report for submission to the Funding Source.
- 30. The safeguard unit of NDRMF also extends guidance to all FIPs in implementation of subprojects and compliance with safeguard requirements of ESMS. Guidance is also provided in securing land through voluntary donation in accordance with approved VLD framework. VLD proformas and policy documents were prepared and shared with FIPs. VLD proformas were translated in Urdu. FIPs staff was imparted trainings for filling of VLD proformas and collecting of revenue record. The unit undertakes periodic field visits of subprojects for assessment and compliance of social safeguard requirements before lockdown.
- 31. However, execution of the projects is primarily responsibility of the partner FIPs. It is clearly stated in the Grant Implementation Agreement (GIA) that FIP will ensure social safeguard policies of ADB / NDRMF in the true letter and spirit.
- 32. FIPs being the executor of the project has to take into account and follow all social safeguard requirements in the field. FIPs has to share VLD stamp papers or land certificate regarding land ownership and has to ensure that land of construction site is free of all incumbency and FIPs are sharing all the required documents with NDRMF before start of civil work.
- 33. FIPs are engaging the communities in consultation and negotiation for designing of the civil structures and need of the civil structures. FIPs are facilitating the communities in identifying the disaster mitigation project, demarcation of the land and completion of social safeguard requirements for each sub project. NDRMF social safeguard staff is facilitating, guiding and assisting the FIPs staff for compliance activities on every stage of the sub project.