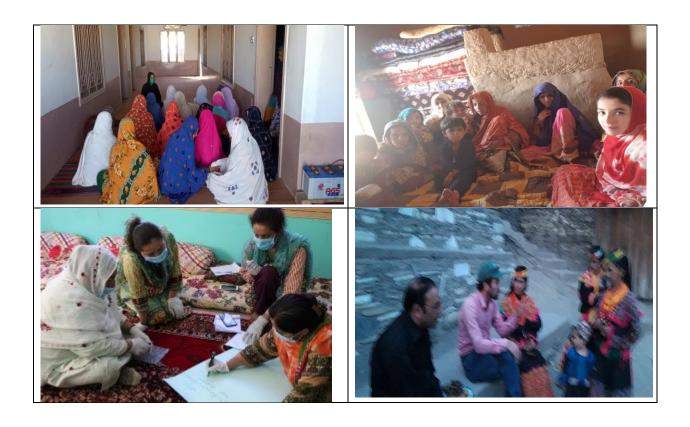

| 11 | Providing Stone Apron, Stone Pitching and Earth Work Along LS Bund Mile 18/0 to 20/0 N <i>Dadu</i> Division Larkana                                                 | Sindh Irrigation<br>Department              | 322.105 | С | In Planning and Designing    | Land Certificate<br>furnished by SID                                       |
|----|---------------------------------------------------------------------------------------------------------------------------------------------------------------------|---------------------------------------------|---------|---|------------------------------|----------------------------------------------------------------------------|
| 12 | Strengthening Tsunami and Earthquake<br>Preparedness in Coastal areas of Sindh<br>Province                                                                          | SDMA                                        | 181     | С | In Planning and Designing    | Land record<br>Collection in<br>Progress                                   |
| 13 | Landslide Control and Management, 1) Mang<br>Bagri Road 2) Azad Pattan Rawlakot Road 3)<br>Dhalkot Arja Taain Road 4) Guin River land<br>Slide Control & Management | Communication<br>& Works<br>Department, AJK | 619.916 | С | In Planning and Designing    | Land record<br>Collection in<br>Progress                                   |
| 14 | Mitigation of Disasters Risk in Collaboration with NDRMF in Gilgit-Baltistan                                                                                        | GBDMA                                       | 716.509 | С | In Planning and Designing    | Land Certificate<br>furnished by<br>GBDMA                                  |
| 15 | Strengthening of GB Emergency Services (Rescue 1122) at all Districts of Gilgit-Baltistan                                                                           | Prisons<br>Department                       | 350     | С | In Planning and Designing    | Land Certificate<br>furnished by<br>Prisons<br>Department                  |
| 16 | Replacement of existing C-BAND analogue ordinary Radar with S-BAND Doppler pulse compression solid state Radar at Dera Ismail Khan-KP                               | Pakistan<br>Metrological<br>Department      | 593.288 | С | In Planning and Designing    | Land Certificate<br>furnished by<br>Pakistan<br>Metrological<br>Department |
| 17 | Building Resilience to Disaster & Climate Change                                                                                                                    | PPAF                                        | 823.984 | С | In Planning and Designing    | Land Certificate<br>furnished by<br>PPAF                                   |
| 18 | Building Resilience by Strengthening<br>Institutions and Community to roll out<br>Inclusive Disaster Risk Management                                                | Muslim Aid<br>Pakistan                      | 400.861 | С | In Planning and<br>Designing | Land Certificate<br>furnished by<br>Muslim Aid<br>Pakistan                 |

## D. Progress on Voluntary Land Donation (VLD)

- 23. All sub-projects under Batch I and II approved by NDRMF board are category "C" for IR and IP as no LAR issues or impacts are involved in these projects. In some cases, small pieces of land (mostly less than 1/2 kanal-2722.5 sqm) is required for project construction. This land is obtained through VLD on the request of the concerned community. In all VLD related cases, the donated land is waste land falling in the river or flood channels bed.
- 24. For VLD, NDMRF prepared a VLD framework in accordance with SPS's guidelines and template on VLD. The framework was jointly discussed with ADB PRM team and after addressing ADB's comments approved for application on all cases of subprojects with the communities willing to donate land in accordance with VLD framework. The VLD proformas have been drafted in Urdu and English and shared with concerned FIPs for processing in consultation with concerned community members and their willingness to donate with signed undertaking on judicial papers

confirming donation of land strictly in accordance with the requirements of approved VLD framework.

- 25. Presently non-public sector FIPs are collecting voluntary land donation forms from the landowners along with CNIC copies and land record copies for the subprojects listed in table in table serial numbers 5 to 8, 13, 17 and 18. There are few instances whereby public departments also need VLD for very small portion of land. Such instances includes Bein Nulah Project of PID where VLD is required. PID has already obtained VLD certificates from the owners along with land record. These certificates and land records were submitted to NDRMF for reference as per social safeguard requirements.
- 26. Non Public Sector FIPs are presently engaged in collection of VLD Stamp Papers and revenue records. As mentioned in Table-1 at serial No. 6, 7,8,12 and 13. These FIPs may complete this exercise by mid of February tentatively by 15-02- 2021 because presently design consultants are engaged in designing of proposed civil structures and these are yet to be finalized. On the other hand FIPs Safeguard staff can collect the VLD Stamp Papers after completion of civil structures designs.
- 27. In cases where non-public FIPs sub-projects i.e. flood management project and building retrofitting are laying on state land. In the case non-public FIPs have to get land ownership certificate and No objection certificate (NOC) from the relevant government department or competent revenue authority and FIPs are working on it.
- 28. The progress on VLD during reporting period discussion and submitted to NDRMF is illustrated in the following table-2:

- III. In case of non-compliance assist FIPs on preparation a time bound Corrective Action Plan and ensure its effective implementation; Conduct outreach on the safeguards requirements and processes under the ESMS and provide training and capacity-building to NDRMF FIPs.
- IV. Conduct periodic monitoring and prepare monitoring reports in accordance with the ESMS.
- V. Provide support in training internal staff of NDRMF and FIPs on ESMS requirements;
- VI. Ensure disclosure of social safeguards documents (such as DDRs VLD report) and social monitoring reports in the NDRF website.
- VII. Prepare semi-annual social safeguards monitoring report for submission to the Funding Source.
- 30. The safeguard unit of NDRMF also extends guidance to all FIPs in implementation of subprojects and compliance with safeguard requirements of ESMS. Guidance is also provided in securing land through voluntary donation in accordance with approved VLD framework. VLD proformas and policy documents were prepared and shared with FIPs. VLD proformas were translated in Urdu. FIPs staff was imparted trainings for filling of VLD proformas and collecting of revenue record. The unit undertakes periodic field visits of subprojects for assessment and compliance of social safeguard requirements before lockdown.
- 31. However, execution of the projects is primarily responsibility of the partner FIPs. It is clearly stated in the Grant Implementation Agreement (GIA) that FIP will ensure social safeguard policies of ADB / NDRMF in the true letter and spirit.
- 32. FIPs being the executor of the project has to take into account and follow all social safeguard requirements in the field. FIPs has to share VLD stamp papers or land certificate regarding land ownership and has to ensure that land of construction site is free of all incumbency and FIPs are sharing all the required documents with NDRMF before start of civil work.
- 33. FIPs are engaging the communities in consultation and negotiation for designing of the civil structures and need of the civil structures. FIPs are facilitating the communities in identifying the disaster mitigation project, demarcation of the land and completion of social safeguard requirements for each sub project. NDRMF social safeguard staff is facilitating, guiding and assisting the FIPs staff for compliance activities on every stage of the sub project.

#### F. Specific Implementation Arrangements for Indigenous Peoples

- 34. AKF, a partner FIP, has two schemes in Bamborret valley.
  - Flood protection structure on Bamboreet River
  - Primary school retrofitting in the valley.
- 35. Both projects are well away from hamlets of Kalash people (certified IP community in Pakistan) and no negative impact is going to occur on culture or daily life of Kalash people therefore no separate indigenous plan was prepared at project inception phase.
- 36. During the reporting period, both sub projects were in planning and designing phase and no construction activity was initiated yet. FIP has consulted the Kalash people on design and objectives of both the schemes.