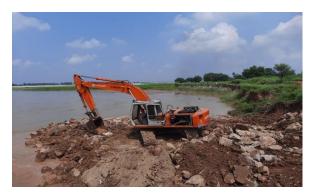

#### IV. Brief sub-project description

- 8. NDRMF completed an accreditation process in the month of March –September 2019. After the accreditation process and compliances check total 18 sub-projects under Batch I and Batch II were approved. All these projects were under category "C" in respect to involuntary resettlement and indigenous people categorization of Safeguard Policy Statement (SPS 2009) and as per Environmental Social Management System (ESMS) categorization of NDRMF. None of these projects approved under Batch I and II involved any land acquisition, resettlement impacts and displacement of any individuals or communities living around project areas. These projects mostly involve building disaster resilience and flood management structures on barren land owned and possessed by the respective governmental department.
- 9. In the first batch (Batch-I), a total of eight projects worth PKR 2.79 billion (USD 23 million) were approved by the BoD on 19 March 2019. NDRMF is providing financing of up to PKR 1.94 billion (USD 15.96 million), which makes a total of 69% of the projects cost. The projects being financed in the first batch will reduce risks against perils like, earthquakes, floods (fluvial and flash), landslides, and droughts. The focus of interventions is on Multi Hazard Vulnerability Risk Assessment (MHVRAs), early warning systems, retrofitting of public buildings, flood protection structures, drought mitigation, slope stabilization, Community Based Disaster Risk Management (CBDRM) and School Based Disaster Risk Management (SBDRM). Grant Implementation Agreements for these projects have been signed with the National Disaster Management Authority (NDMA), Punjab Irrigation Department (PID), Pakistan Red Crescent Society (PRCS), Islamic Relief Pakistan (IRP) and a joint venture of Aga Khan Foundation (AKF) & Aga Khan Planning & Building Services (AKPBS).
- 10. In the second batch (Batch-II), eleven projects worth PKR 5.54 billion (USD 35 million) were approved by the BoD on 20 September 2019. The projects being financed in the second batch include activities related to Flood Protection Works, Tsunami & Earthquake Early Warning System (EWS), Landslide Control Management, Emergency Response Services, Weather Radar System, Drought Mitigation, CBDRM and SBDRM. There were two non-public sector FIP projects (i.e. Muslim Aid Pakistan & Pakistan poverty Alleviation Fund) and eight non-public sector FIP projects (i.e. Punjab Irrigation Department, Sindh Irrigation Department, Sind Disaster Management Authority, (Gilgit Baltistan) GB Disaster Management Authority & GB prison department (Recue-1122), AJK communication and works department and Pakistan Metrological Department.
- 11. NDRMF provides a matching grant of 70% of total cost of the proposed project and rest 30% cost is arranged by FIP by its own resources. The first and second tranches of financial assistance were provided to Public and non-public sector FIPs after approval from NDRMF board during May 2019 to April 2020 by NDRMF board. During first half of the year, Fund Implementing Partners (FIPs) were working on the planning and designing of the sub-projects but due to COVID19-pandemic all the activities were suspended and FIPs were restricted only to planning and designing of the projects as site identification of flood protection bunds, building analysis in case of retrofitting of building sub-project and printing of training materials for of CBDRM trainings. In CBDRM trainings supported by NDRMF, communities are imparted trainings to cover up themselves during disaster. CBDRM activities mostly involved are trainings, plans, measure and programs to reduce disaster risks which are designed and implemented by people living in, at-